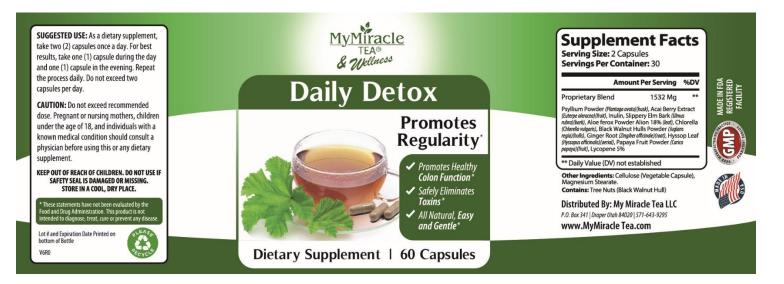

## **Daily Detox Capsules**

**Supplement Facts** 

Serving Size: 2 Capsules Servings Per Container: 30

Amount Per Serving %DV

**Proprietary Blend** 

1532 Mg

Psyllium Powder (Plantago ovata) (husk), Acai Berry Extract (Euterpe oleracea) (fruit), Inulin, Slippery Elm Bark (Ulmus rubra) (bark), Aloe ferox Powder Alion 18% (leaf), Chlorella (Chlorella vulgaris), Black Walnut Hulls Powder (Juglans regia) (hulls), Ginger Root (Zingiber officinale) (root), Hyssop Leaf (Hyssopus officinalis) (oerial), Papaya Fruit Powder (Carica papaya) (fruit), Lycopene 5%

\*\* Daily Value (DV) not established

Other Ingredients: Cellulose (Vegetable Capsule), Magnesium Stearate. Introducing our replacement for our popular Tea capsules! These new "Daily Detox Capsules" are formulated for long-term daily use to promote regularity. This is a different formula with different ingredients than our previous formula, but early users report excellent results! PLEASE NOTE: The dosage is for 2 capsules (one during the day and another during the evening) rather than just the one as we are accustomed to with our last formula. This is a small, easy to swallow and tasteless capsule.

This proprietary blend contains Acai Berrry and other ingredients (see below) to function as:

- Regularity support
- Free radical scavenger
- Energy boost
- Appetite control support
- Weight loss support

**Dosage:** 1 capsule during the day and another in the evening.

**Ingredients:** Psyllium Powder, Acai Berry Extract, Inulin, Slippery Elm Bark, Aloe ferox Powder Alion, Chlorella, Black Walnut Hulls Powder, Ginger Root, Hyssop Leaf, Papaya Fruit Powder, Lycopene.