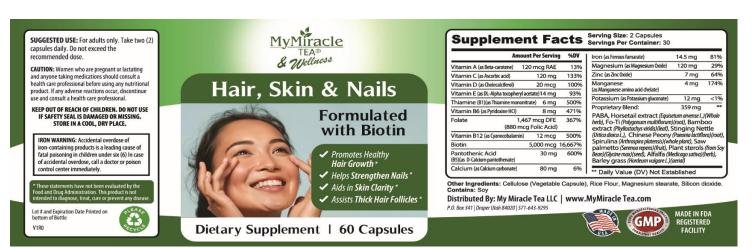

## Hair, Skin & Nails Deluxe Formula With Biotin

| Cumplement        | Footo | Serving Size: 2 Capsules   |
|-------------------|-------|----------------------------|
| <b>Supplement</b> | racts | Servings Per Container: 30 |

| Amou                                               | nt Per Servin               | %DV     | Iron (as Ferrous furnarate)                                                                                                                                                                                                      | 14.5 mg        | 81%     |  |
|----------------------------------------------------|-----------------------------|---------|----------------------------------------------------------------------------------------------------------------------------------------------------------------------------------------------------------------------------------|----------------|---------|--|
| /itamin A (as Beta-carotene) 1:                    | 20 mcg RAE                  | 13%     | Magnesium (as Magnesium Oxide)                                                                                                                                                                                                   | 120 mg         | 29%     |  |
| /itamin C (as Ascorbic acid)                       | 120 mg                      | 133%    | Zinc (as Zinc Oxide)                                                                                                                                                                                                             | 7 mg           | 64%     |  |
| /itamin D (as Cholecalciferol)                     | 20 mcg                      | 100%    | Manganese                                                                                                                                                                                                                        | 4 mg           | 174%    |  |
| /itamin E (as DL-Alpha tocopheryl a                | cetate)14 mg                | 93%     | (as Manganese amino acid chelate)                                                                                                                                                                                                |                |         |  |
| Thiamine (B1)(as Thiamine mononi                   |                             | 500%    | Potassium (as Potassium gluconate)                                                                                                                                                                                               | 12 mg          | <1%     |  |
|                                                    |                             |         | Proprietary Blend:                                                                                                                                                                                                               | 359 mg         | **      |  |
| /itamin B6 (as Pyridoxine HCI)                     | 8 mg                        | 471%    | PABA, Horsetail extract (Equis                                                                                                                                                                                                   | atum anuanca l | 1/Whole |  |
|                                                    | 67 mcg DFE<br>g Folic Acid) | 367%    | herb), Fo-Ti (Polygonum multiflorum)(root), Bamboo<br>extract (Phyllostochys viridis)(leaft), Stinging Nettle                                                                                                                    |                |         |  |
| /itamin B12 (as Cyanocobalamin)                    | 12 mcg                      | 500%    | (Urtica dioica L.), Chinese Peony                                                                                                                                                                                                |                |         |  |
| Biotin                                             | 5,000 mcg                   | 16,667% | Spirulina (Arthrospira platensis) (whole plant), Saw<br>palmetto (Serona repens) (fruit), Plant sterols (from So<br>Bean) (Glycine menac) (seed), Alfalfa (Medicago sativa) (herb),<br>Barley grass (Hordeum vulgare L) (perial) |                |         |  |
| Pantothenic Acid<br>B5)(as D-Calcium pantothenate) | 30 mg                       | 600%    |                                                                                                                                                                                                                                  |                |         |  |
| Calcium (as Calcium carbonate)                     | 80 mg                       | 6%      | ** Daily Value (DV) Not Established                                                                                                                                                                                              |                |         |  |

- Promotes hair growth
- Strengthens nails
- Aids in skin clarity

Helps to thicken hair follicles

Dosage: 2 capsules each day.

Ingredients: Vitamin A, Vitamin C, Vitamin D, Vitamin E, Thiamine (B1), Vitamin B6, Folate, Vitamin B12, Biotin, Pantothenic Acid, Calcium, Iron, Magnesium, Zinc, Manganese, Potassium, PABA, Horsetail extract, Fo-Ti, Bamboo Extract, Stinging Nettle, Chinese Peony, Spirulina, Saw palmetto, Plant sterols, Alfalfa, Barley grass.