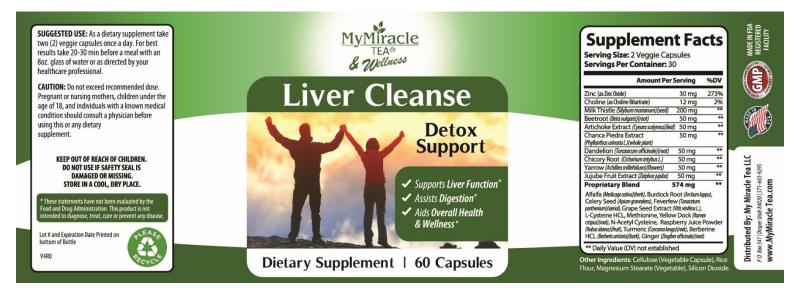

## Supplement Facts Serving Size: 2 Veggie Capsules Servings Per Container: 30

| 30 mg  | 273%                                                                                    |
|--------|-----------------------------------------------------------------------------------------|
| 12 mg  | 2%                                                                                      |
| 200 mg | 4.8                                                                                     |
| 50 mg  | 04-0                                                                                    |
| 50 mg  | *1                                                                                      |
| 50 mg  | 44                                                                                      |
| 50 mg  | **                                                                                      |
| 74 mg  | **                                                                                      |
|        | 12 mg<br>200 mg<br>50 mg<br>50 mg<br>50 mg<br>50 mg<br>50 mg<br>50 mg<br>50 mg<br>50 mg |

Celery Seed (Nainagoneleu), Feverfew (Tanzahan parheimin/Jean), Grape Seed Estract (Mis Initiated.), L-Cysteine HCL, Methionine, Yellow Dock (Ramaz ingulajota), Na-Cepti Cysteine, Raspberry Julice Power (Natas identificat), Turmente (Turuma Inngallond), Berberine HCL. (Berberi antatolyland), Ginger (Inguler afficialelyland) \*\* Pailiv Vallue (DVI) not established As a replacement for our Fat Burner, our new Liver Cleanse Capsules work synergistically with the new Core Formula Tea to help liver detoxification, support best function of the liver, improve digestion and helps to maintain the health of the liver. The liver is the largest internal organ and functions to filter the blood, cleansing toxins, wastes and pathogens. It also plays a key role in cholesterol balance, digestive enzyme production and energy metabolism and is the main fat burning organ. It:

Ingredients: Zinc, Choline, Milk Thistle, Beetroot, Artichoke Extract, Chanca Piedra Extract, Dandelion, Chicory Root, Yarrow, Jujube Fruit Extract, Alfalfa, Burdock Root, Celery Seed, Feverfew, Grape Seed Extract, L-Cysteine HCL, Methionine, Yellow Dock, N-Acetyle Cysteine, Raspberry Juice Powder, Turmeric, Berberine HCL, Ginger.